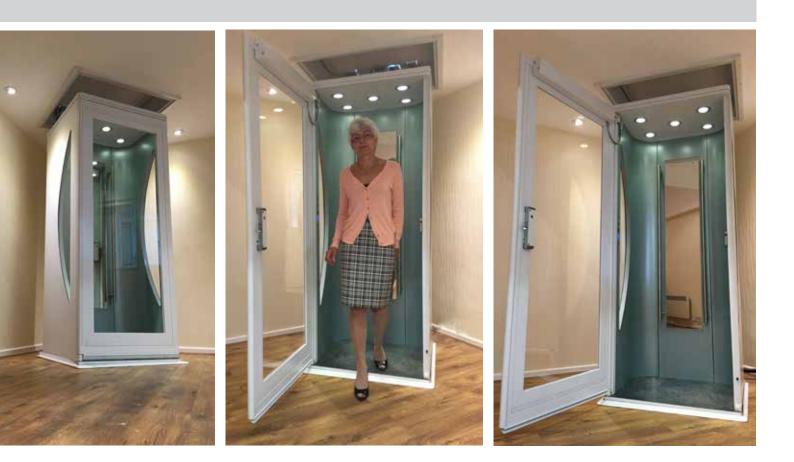

### Elegance in your home

With a choice of colours, finishes and style, Wessex lifts makes it easier than ever to tailor a lift to suit your home. With no requirement for a wall, construction work is minimal and the ease of installation ensures your lift is ready for you to enjoy within just a few days. The Elesse is luxury and elegance in a small package.

## Standard Options

- Up To 137"
- Power Door
- LED Spotlights
- High Quality Buttons
- Wireless Call Stations
- Choice of floor Finishes
- Choice Of Interior Colours