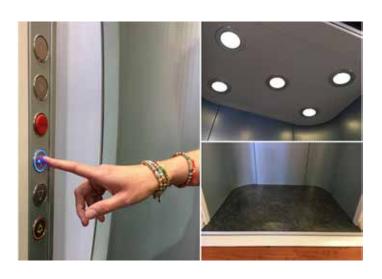

## Standard Options

- Up To 137"
- Power Door
- LED Spotlights
- High Quality Buttons
- Wireless Call Stations
- Choice of floor Finishes
- Choice Of Interior Colours

### Specification

| Standard Specifications             | Elesse          |          |
|-------------------------------------|-----------------|----------|
| Maximum Travel                      | 118"            | 137"     |
| Minimum Ground-Floor Ceiling Height | 81 %"           | 87 ¾″    |
| Minimum Upper-Floor Ceiling Height  | 89 ¾″           | 95 1⁄16″ |
| Under Floor Protection              | $\checkmark$    |          |
| Roof Protection                     | $\checkmark$    |          |
| 24v Controls                        | $\checkmark$    |          |
| Battery Back Up                     | $\checkmark$    |          |
| Emergency Manual Lowering           | $\checkmark$    |          |
| Internal Lights                     | $\checkmark$    |          |
| Safe Working Load                   | 550lbs          |          |
| Usable Platform Dimensions          | 30 ½" x 22 %"   |          |
| Lift Footprint Dimensions           | 36 ¼" x 35 5⁄8" |          |
| Lift Length With Door Open          | 65 %16"         |          |
| Minimum Shaft Width                 | 41 1/8″         |          |
| Minimum Shaft Length                | 36 7/8″         |          |
| Mid-Floor Dimensions                | 6 ½" to 15 ¾6"  |          |
| Lift Speed                          | 12 fpm          |          |