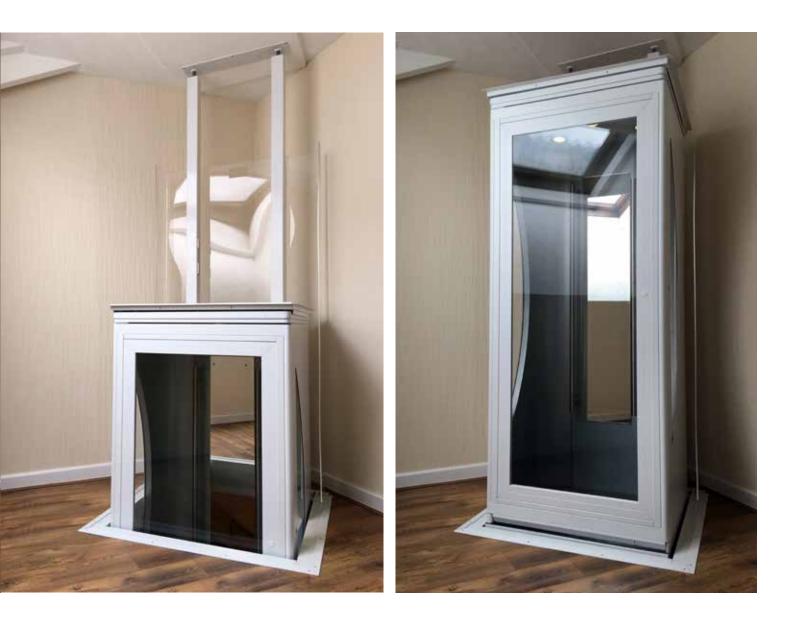

### Elegance in your home

With a choice of colours, finishes and style, Wessex lifts makes it easier than ever to tailor a lift to suit your home. With no requirement for a wall, construction work is minimal and the ease of installation ensures your lift is ready for you to enjoy within just a few days. The Elesse is luxury and elegance in a small package.

## Standard Options

- Up To 137"
- Power Door
- LED Spotlights
- High Quality Buttons
- Wireless Call Stations
- Choice of floor Finishes
- Choice Of Interior Colours