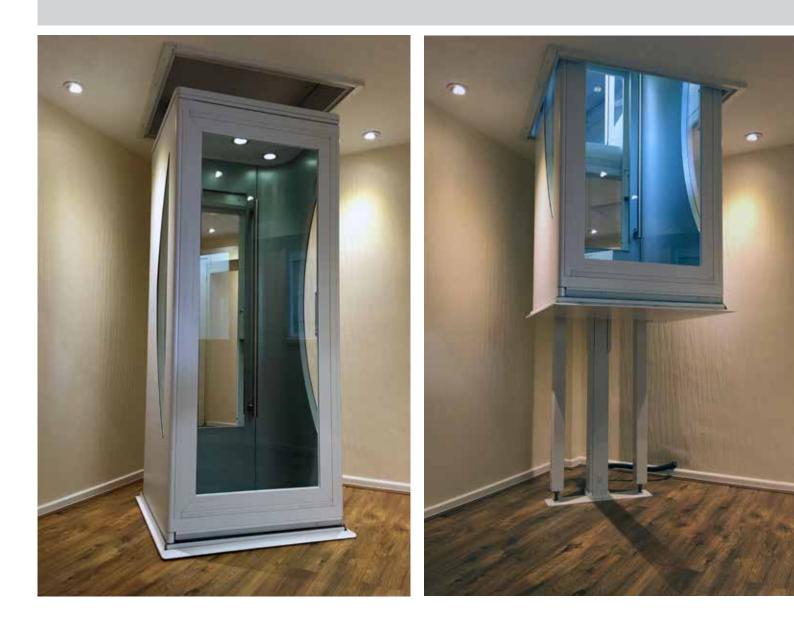

### Elegance in your home

With a choice of colours, finishes and style, Wessex lifts makes it easier than ever to tailor a lift to suit your home. With no requirement for a wall, construction work is minimal and the ease of installation ensures your lift is ready for you to enjoy within just a few days. The Elesse is luxury and elegance in a small package.

## Standard Options

- Up To 137"
- Power Door
- LED Spotlights
- High Quality Buttons
- Wireless Call Stations
- Choice of floor Finishes
- Choice Of Interior Colours