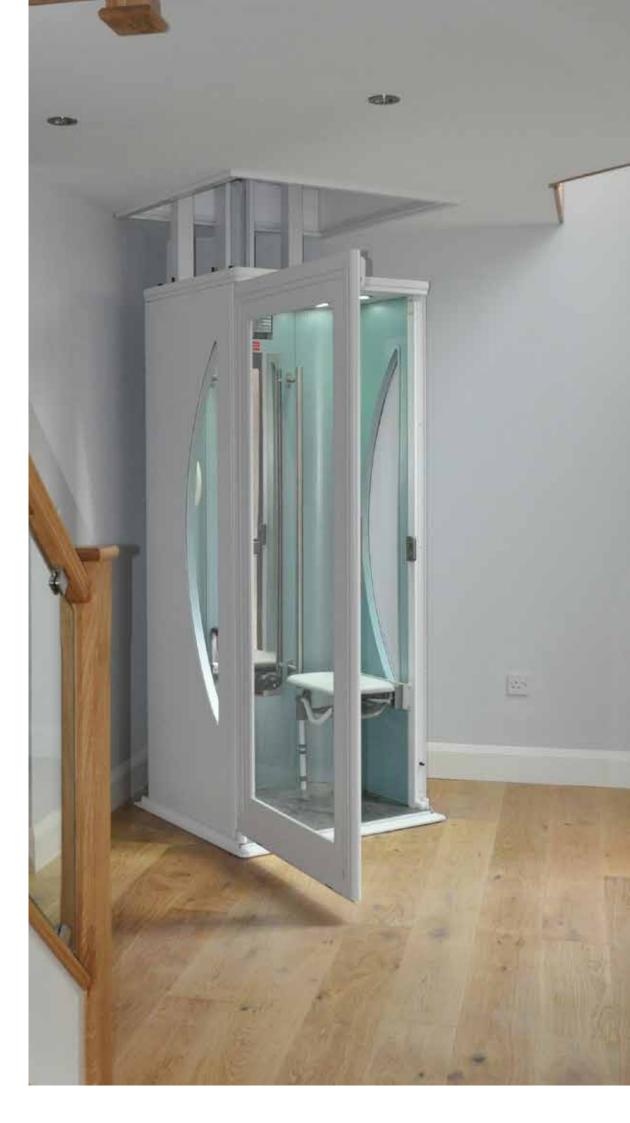

### Elegance in your home

With a choice of colours, finishes and style, Wessex lifts makes it easier than ever to tailor a lift to suit your home. With no requirement for a wall, construction work is minimal and the ease of installation ensures your lift is ready for you to enjoy within just a few days. The Elesse is luxury and elegance in a small package.

## Standard Options

- Up To 137"
- Power Door
- LED Spotlights
- High Quality Buttons
- Wireless Call Stations
- Choice of floor Finishes
- Choice Of Interior Colours