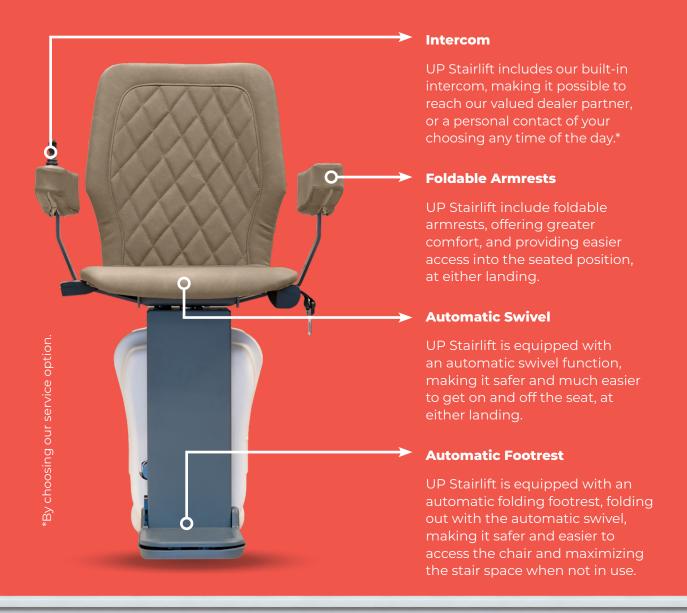

#### **STANDARD FEATURES**

UP Stairlift goes above industry standard features and offers the intercom, the automatic turning (swivel), and automatic footrest folding as standard. With UP Stairlift you also get a stylish chair, designed by Richmond.

#### **REMOTE SERVICE**

UP Stairlift gives you peace of mind and security, as each stairlift will report operation and any maintenance statuses via the integrated WiFi connection. This also allows most difficulties to be solved remotely, by our valued dealer partner. In addition, a technician is able to use this information to prepare and plan their maintenance routes.