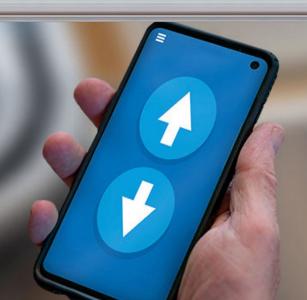

#### **UP Remote App**

UP Stairlift can be controlled from your smartphone or tablet, by downloading the secure UP Stairlift App you can move safely between floors on your device.