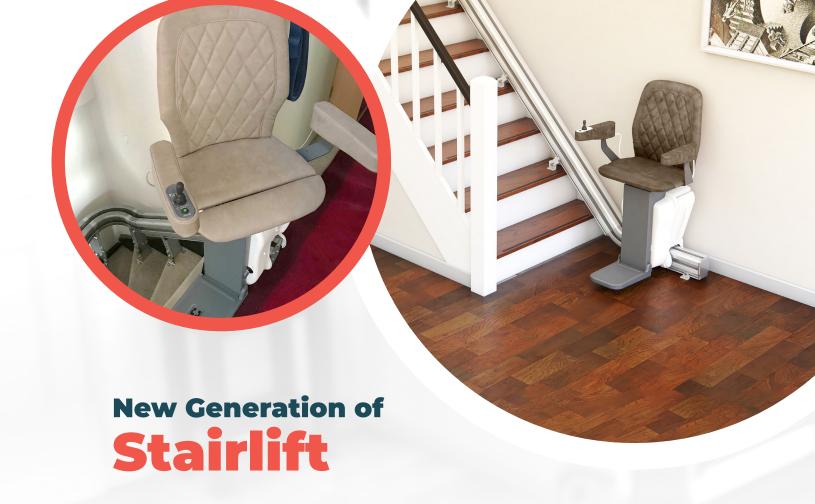

#### STRAIGHT AND CURVED

Thanks to the modular rail design the UP Stairlift is suitable for both straight and curved staircases. With the placement on a curved stair, it is both possible to position the stairlift on the inside or outside inside your home.

## UP Stairlift Reliability

Quality and reliability is very important to UP Stairlift. Your confidence to enjoy and access to your home safely for many years to come is our promise.

The UP Stairlift has been twenty years in the making, and has accumulated in offering a reliable and reusable stairlift that is industry shifting for **You**. During the Dutch Design Week (2019) the **UP Stairlift was awarded with the GIO recognition** (Good Industrial Design).