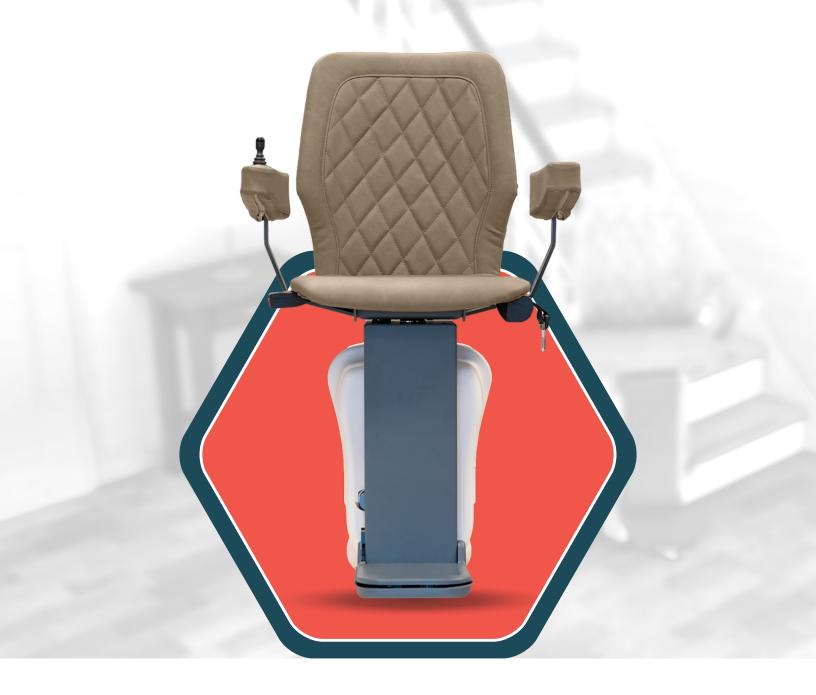

### UP Stairlift Standard Inclusions Performance

#### **STANDARD FEATURES**

UP Stairlift goes above industry standard features and offers the intercom, the automatic turning (swivel), and automatic footrest folding as standard. With UP Stairlift you also get a stylish chair, designed by Richmond.