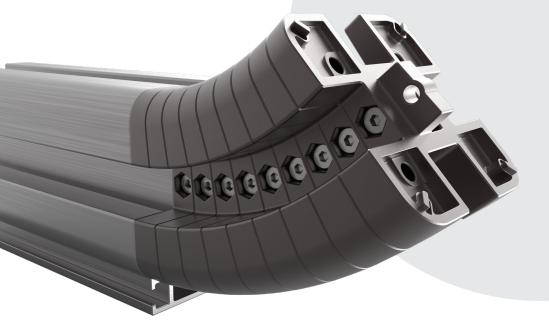

### **UP Stairlift Rail**

At UP Stairlift we believe today's products need to be future proof. Sustainable manufacturing and reusable products are of great importance, and our unique rail design supports both criteria. Our rail system consists of only 2 parts. These parts are fully reusable and can be converted to match any shape. Furthermore, the rail is made from aluminum produced with machines running on renewable energy. Should you ever wish to remove or relocate your UP Stairlift after years of loyal service, it will remain 100% recyclable and reusable.

#### **Hinge Rail**

To minimize an obstruction with your hallway or a door, UP Stairlift offers an optional hinge rail. The hinge rail will fold automatically after use.