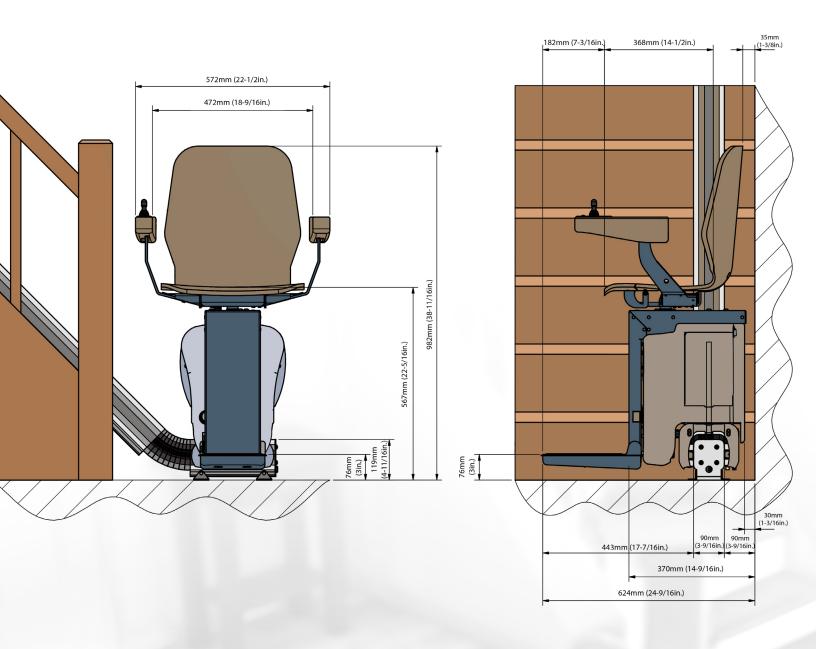

## UP Stairlift Dimensions

## **Specifications**

**Motor output speed** ----- 0.15 meters per second (0.5 feet per second)

Method of drive ----- Rack and pinion

Power input ----- 24V DC (battery)

**Max weight** ----- 125kg / 275lbs