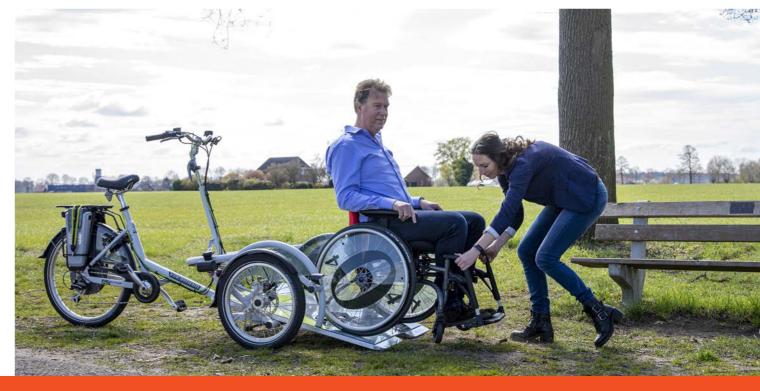

## Wheelchair transport bike

The VeloPlus is a bike on which you can transport people that remain seated in their own wheelchair. The wheelchair with the passenger can easily be pushed onto the tilting platform. This doesn't require a lot of force or any additional equipment. The VeloPlus is suitable for a wheelchair & passenger with a total weight of max. 140 kg.

The wheelchair is safely secured on the bike with a wheelchair locking mechanism and a seat belt. The low centre of gravity and the wide wheelbase in the front give the bike its stability. This makes the bike an ideal solution for making bike rides with wheelchair users.