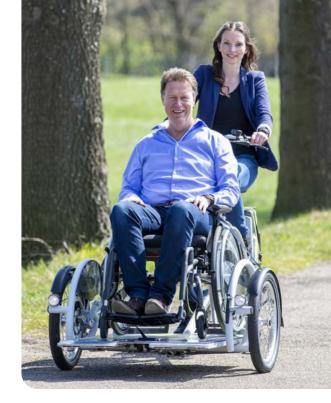

## Wheelchair transport bike

The VeloPlus is a bike on which you can transport people that remain seated in their own wheelchair. The wheelchair with the passenger can easily be pushed onto the tilting platform. This doesn't require a lot of force or any additional equipment. The VeloPlus is suitable for a wheelchair & passenger with a total weight of max. 140 kg.

The wheelchair is safely secured on the bike with a wheelchair locking mechanism and a seat belt. The low centre of gravity and the wide wheelbase in the front give the bike its stability. This makes the bike an ideal solution for making bike rides with wheelchair users.