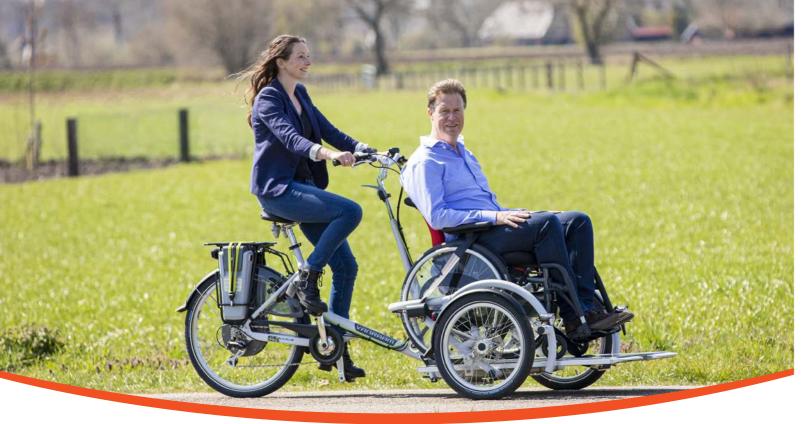

## Wheelchair transport bike

The VeloPlus is a bike on which you can transport people that remain seated in their own wheelchair. The wheelchair with the passenger can easily be pushed onto the tilting platform. This doesn't require a lot of force or any additional equipment. The VeloPlus is suitable for a wheelchair & passenger with a total weight of max. 140 kg.

The wheelchair is safely secured on the bike with a wheelchair locking mechanism and a seat belt. The low centre of gravity and the wide wheelbase in the front give the bike its stability. This makes the bike an ideal solution for making bike rides with wheelchair users.

The optional pedal assist makes cycling on this modern wheelchair bike even more convenient.

"On this bike, I can cycle together with my father. We can make all sorts of fun trips together." - Jessica