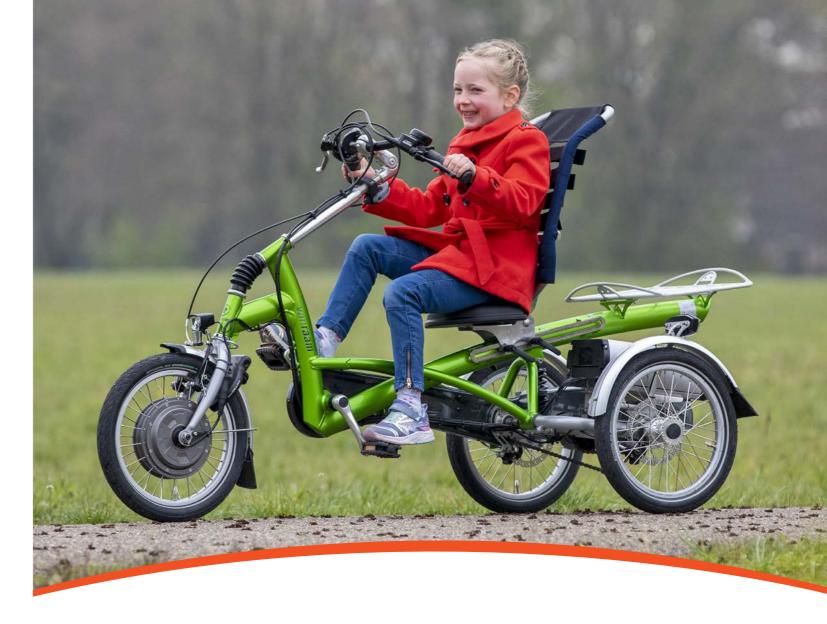

The seat with an adjustable backrest, and the suspension in the frame provide ultimate comfort while cycling. The Easy Rider Junior has a sporty and modern look.

Due to the unique frame, you make a forward pedalling motion while cycling which allows you to apply more force with your legs. A cool bike that is suitable for both long and short bike rides.

## Benefits

- ✓ Comfortable seat with adjustable backrest
- ✓ Suspended frame for optimal comfort
- ✓ Small turning radius
- ✓ Fits through a regular door opening
- ✓ Low seating position with a low centre of gravity for increased stability