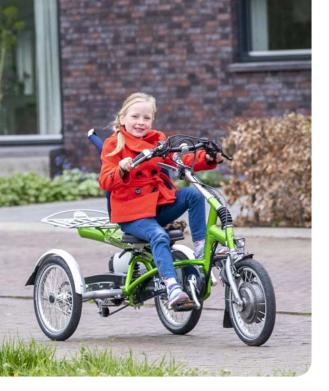

## Tricycle

The Easy Rider Junior is a tricycle that is specially designed for children from about 4 years old, and smaller adults. The bike offers a lot of stability due to its low centre of gravity and has a low step-through.

The seat with an adjustable backrest, and the suspension in the frame provide ultimate comfort while cycling. The Easy Rider Junior has a sporty and modern look.

Due to the unique frame, you make a forward pedalling motion while cycling which allows you to apply more force with your legs. A cool bike that is suitable for both long and short bike rides.