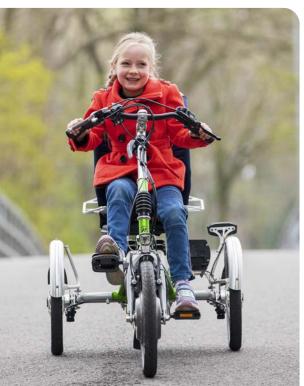

## Tricycle

The Easy Rider Junior is a tricycle that is specially designed for children from about 4 years old, and smaller adults. The bike offers a lot of stability due to its low centre of gravity and has a low step-through.

The seat with an adjustable backrest, and the suspension in the frame provide ultimate comfort while cycling. The Easy Rider Junior has a sporty and modern look.

Due to the unique frame, you make a forward pedalling motion while cycling which allows you to apply more force with your legs. A cool bike that is suitable for both long and short bike rides.