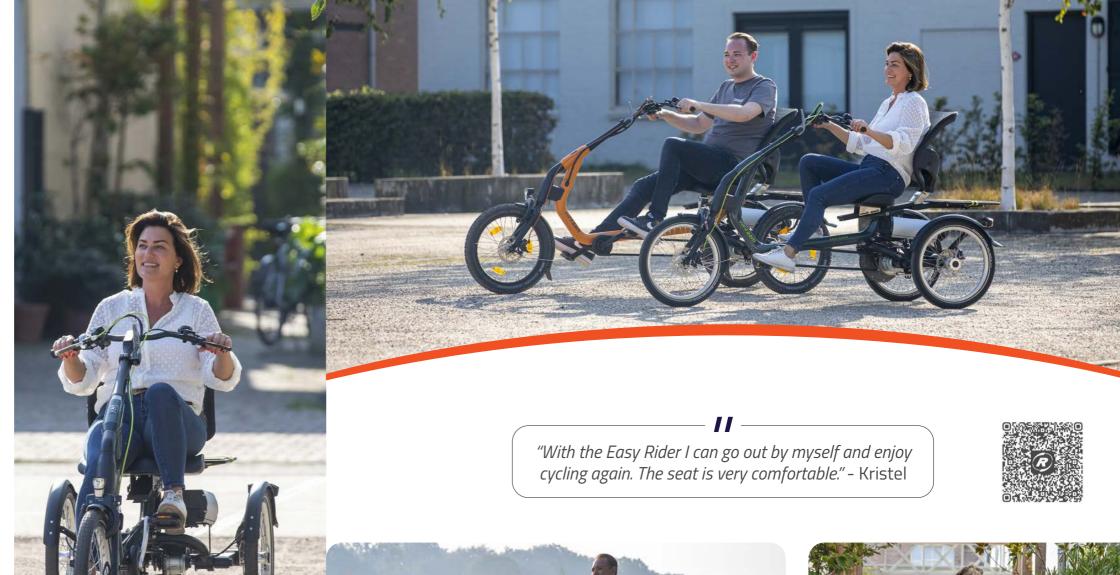

## **Easy Rider**

## Tricycle

The Easy Rider is a tricycle for adults with optimal riding characteristics that make for a pleasant cycling experience. Due to the unique frame with a low step-through, the bike has a low centre of gravity. This provides a safe and stable feeling.

This tricycle has a comfortable and easy to adjust seat. The forward pedalling motion and the suspension in the frame give ultimate comfort while cycling. The Easy Rider is therefore suitable for both long, and short trips.

The modern and aerodynamic design with hydroformed frame gives the Easy Rider its sporty appearance. With the optional pedal assist (Smart E-Bike), cycling becomes even easier!

## **Benefits**

- ✓ Suspended frame for optimal comfort
- ✓ Very easily manoeuvrable due to its small turning radius
- ✓ Comfortable seat with tailbone relief and adjustable backrest
- ✓ Suitable for up to 140 kg (reinforced frame up to 180 kg)
- ✓ The seat and handlebars are easily adjustable