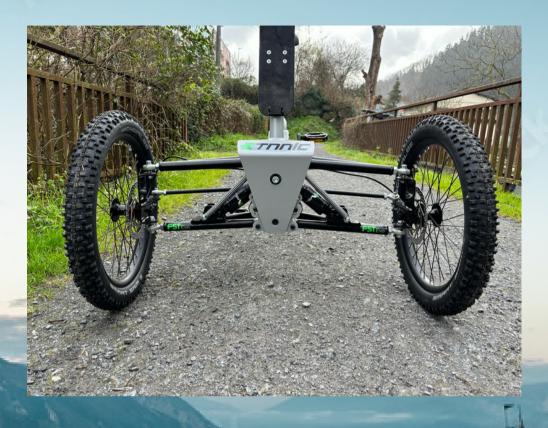

## TILTING SYSTEM

## **LOCKED MODE**

For riders who needs 100% stability on the trike.

Take off the screw and enjoy the tilting mode with auto balance spring system. For riders with some stability.

WWW.ETNNIC.COM