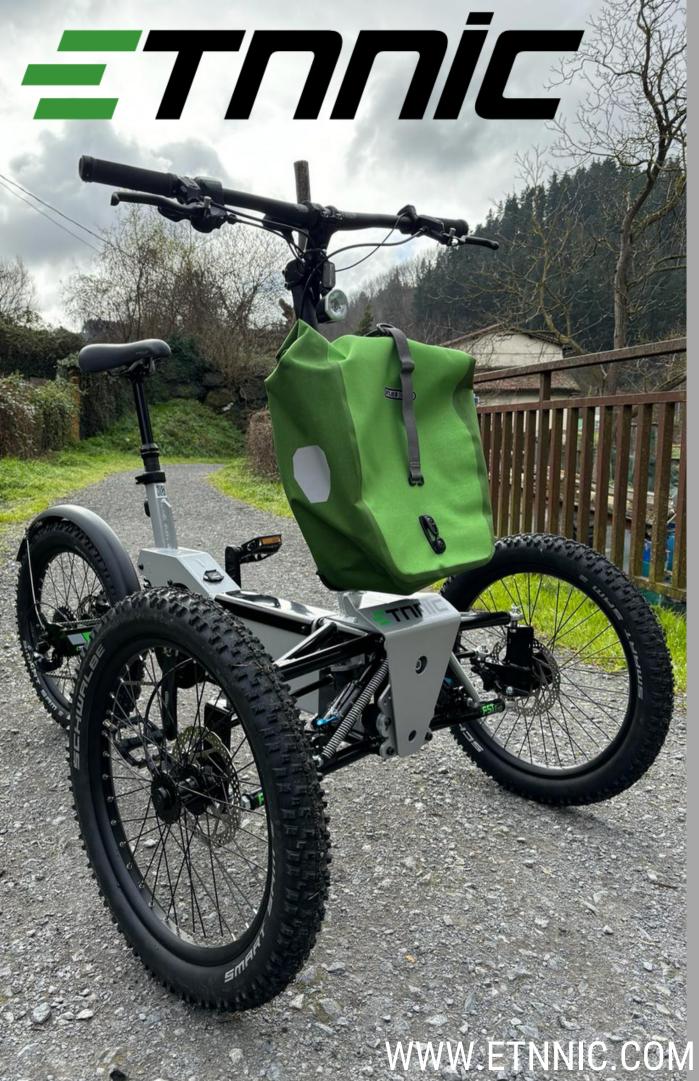

## **FST EV0** 2024

**FULL SUSPENSION TRIKE** 

- BAFANG M510 250w-48v 95N.m.
- 768 Wh 120km range.
- Aluminium alloy frame.
- 2x Adjustable Front air suspension.
- Adjustable rear Spring Suspension.
- Full hydraulic BENGAL brake system.
- Integrated front and rear lights.
- SELLE SAN MARCO Saddle.

- SKS rear mudguard.
- 9speed SHIMANO transmission.
- ORTLIEB front bag.

- Telescopic seat post.
- MACH1 aluminium rims.
- SCHWALBE SMART SAM 20x2.35.

WWW.ETNNIC.COM