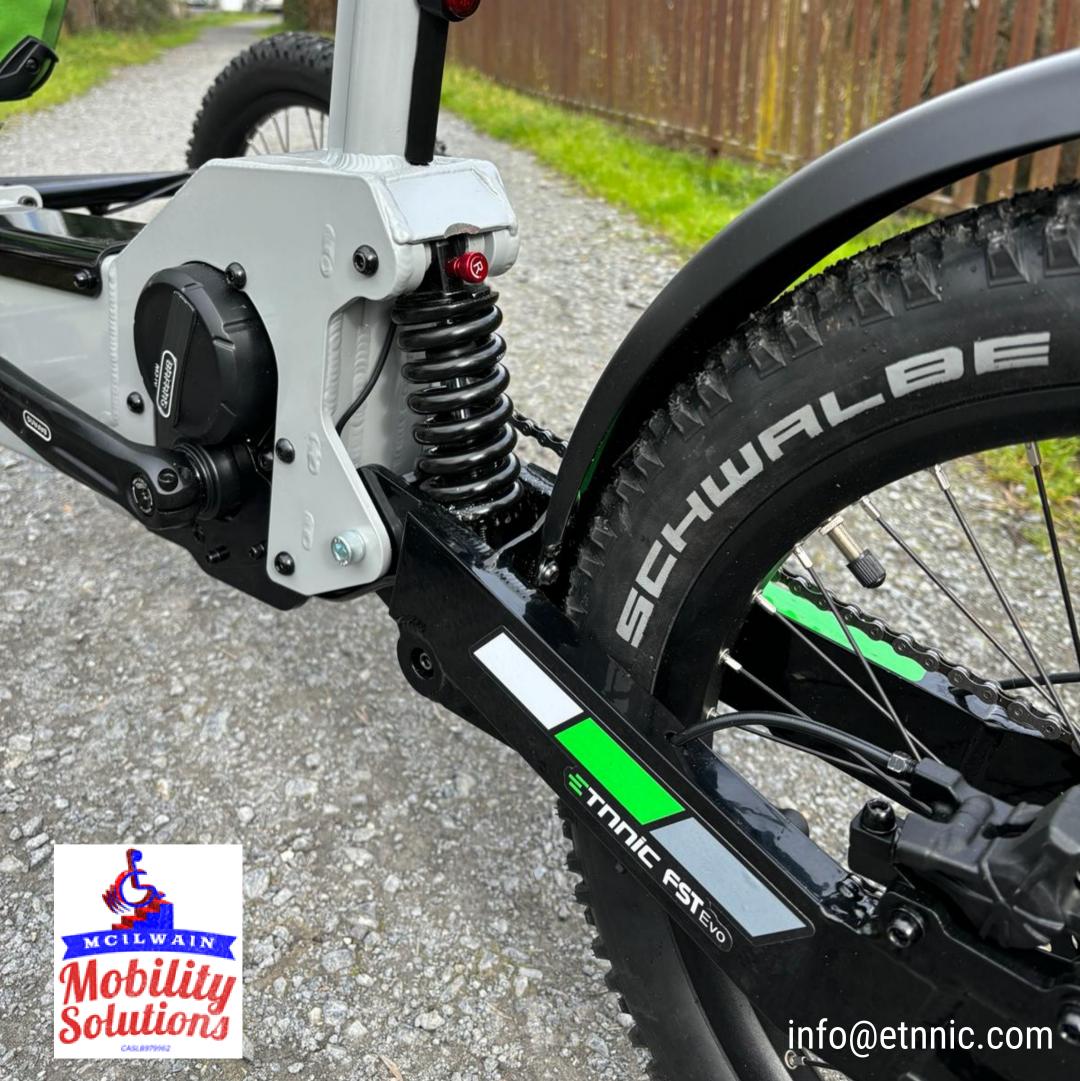

## **FST EV0** 2024

**FULL SUSPENSION TRIKE** 

- BAFANG M510 250w-48v 95N.m.
- 768 Wh 120km range.
- Aluminium alloy frame.
- 2x Adjustable Front air suspension.
- Adjustable rear Spring Suspension.
- Full hydraulic BENGAL brake system.
- Integrated front and rear lights.
- SELLE SAN MARCO Saddle.

- SKS rear mudguard.
- 9speed SHIMANO transmission.
- ORTLIEB front bag.

- Telescopic seat post.
- MACH1 aluminium rims.
- SCHWALBE SMART SAM 20x2.35.

WWW.ETNNIC.COM