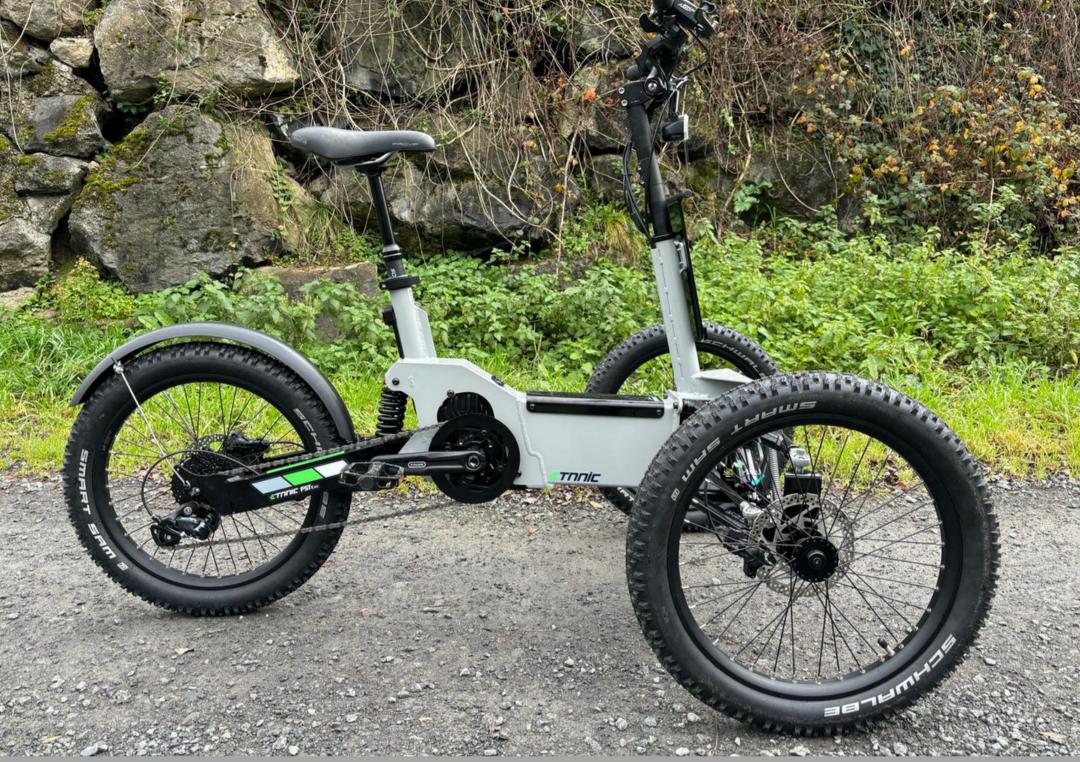

## **FST EV0** 2024

**FULL SUSPENSION TRIKE** 

- BAFANG M510 250w-48v 95N.m.
- 768 Wh 120km range.
- Aluminium alloy frame.
- 2x Adjustable Front air suspension.
- Adjustable rear Spring Suspension.
- Full hydraulic BENGAL brake system.
- Integrated front and rear lights.
- SELLE SAN MARCO Saddle.

- SKS rear mudguard.
- 9speed SHIMANO transmission.
- ORTLIEB front bag.

- Telescopic seat post.
- MACH1 aluminium rims.
- SCHWALBE SMART SAM 20x2.35.

WWW.ETNNIC.COM